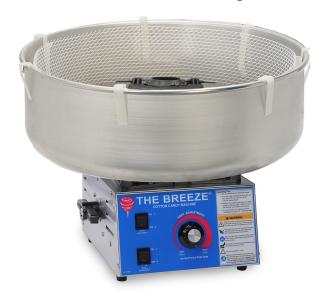

## **Specifications**

Height Depth Width

Unit view without Floss Pan

### **Overall Dimensions:**

**Width:** 26" (66.04 cm) **Depth:** 26" (66.04 cm) **Height:** 17.08" (43.4 cm)

(Dimensions include Floss Pan mounted

on unit.)

#### Features:

- EZ Kleen, Take Apart Floss Head
- Aluminum Floss Pan

**Electrical - Domestic** 

120V **996 WATTS** 60 Hz (NEMA 5-15P) Plug

Plug Type: **Agency Approvals:** 

Gold Medal Products Co.

10700 Medallion Drive, Cincinnati, OH 45241