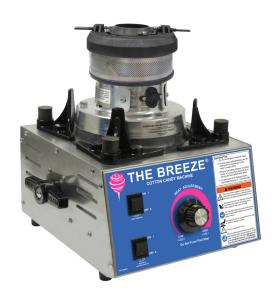

### The Breeze® EZ Kleen Head

Model No. 3030-00-001

#### Features:

- EZ Kleen, Take Apart Floss Head
- Aluminum Floss Pan

**Electrical - Domestic** 

120V **996 WATTS** 60 Hz (NEMA 5-15P) Plug

Plug Type: **Agency Approvals:** 

Gold Medal Products Co.

10700 Medallion Drive, Cincinnati, OH 45241